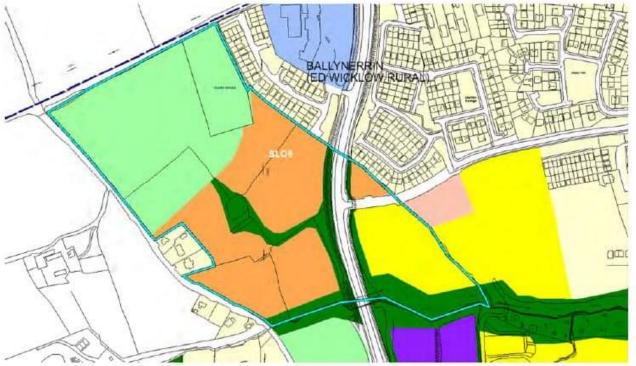

Thank you,

SLO6 - Ballynerrin AOS Green link (west of the Hawkstown Road)

Map SLO 6